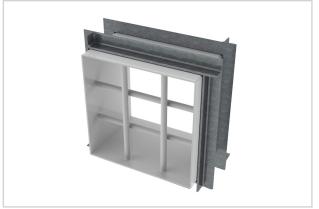

# SG-BG-SLV

- Sleeve Barrier Grille Constructed of 3/4" diameter steel bars with maximum opening of 6 inches
- Sleeve: 3/16" steel
- Angle Frames Two frames constructed of 1½ x 1½ x 3/16" steel angle iron shipped loose for field welding. Frames are mill finish.
- · Easily slides into wall, duct or roof opening
- · All welded construction

#### Barrier with Sleeve

Titus model SG-BG-SLV is a barrier mounted inside a  $^3/_{16}$ " thick sleeve for installation in a wall or other opening as a completing unit. This unit effectively maintains security between secure and non-secure areas. Duct connections can be quickly made at both ends. This makes the SG-BG-SLV an ideal installation in security walls.